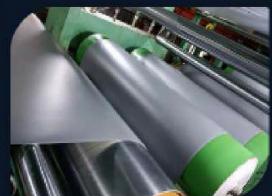

## OUTDOOR | MULTI-SPORTS | PATENT DESIGN

| Product Type:  | PVC flooring roll                                                                                                                                                                                                                                                                                                          |
|----------------|----------------------------------------------------------------------------------------------------------------------------------------------------------------------------------------------------------------------------------------------------------------------------------------------------------------------------|
| Model:         | IDL Quiklay                                                                                                                                                                                                                                                                                                                |
| Thickness:     | 5.1mm                                                                                                                                                                                                                                                                                                                      |
| Specification: | 1.8m (width) x 15m (length)                                                                                                                                                                                                                                                                                                |
| Color:         | 3(Blue, green, red)                                                                                                                                                                                                                                                                                                        |
| Application :  | High-end tennis and badminton venues                                                                                                                                                                                                                                                                                       |
| Feature:       | <ul> <li>surface layer: surface antifouling stability layer, no scratch treatment</li> <li>wear resistant layer: hardened and thickened 1.3mm</li> <li>double fiber stabilization layer</li> <li>high density low calcium foam layer</li> <li>back seal low calcium foam layer</li> <li>years quality assurance</li> </ul> |