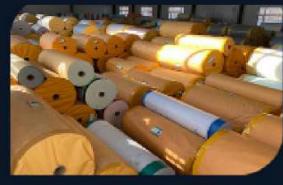

## OUTDOOR | MULTI-SPORTS | PATENT DESIGN

| Product Type:  | PVC flooring roll                                                                                                                                                                                                                                                                                                          |
|----------------|----------------------------------------------------------------------------------------------------------------------------------------------------------------------------------------------------------------------------------------------------------------------------------------------------------------------------|
| Model:         | IDL Quiklay                                                                                                                                                                                                                                                                                                                |
| Thickness:     | 5.1mm                                                                                                                                                                                                                                                                                                                      |
| Specification: | 1.8m (width) x 15m (length)                                                                                                                                                                                                                                                                                                |
| Color:         | 3(Blue, green, red)                                                                                                                                                                                                                                                                                                        |
| Application :  | High-end tennis and badminton venues                                                                                                                                                                                                                                                                                       |
| Feature:       | <ul> <li>surface layer: surface antifouling stability layer, no scratch treatment</li> <li>wear resistant layer: hardened and thickened 1.3mm</li> <li>double fiber stabilization layer</li> <li>high density low calcium foam layer</li> <li>back seal low calcium foam layer</li> <li>years quality assurance</li> </ul> |