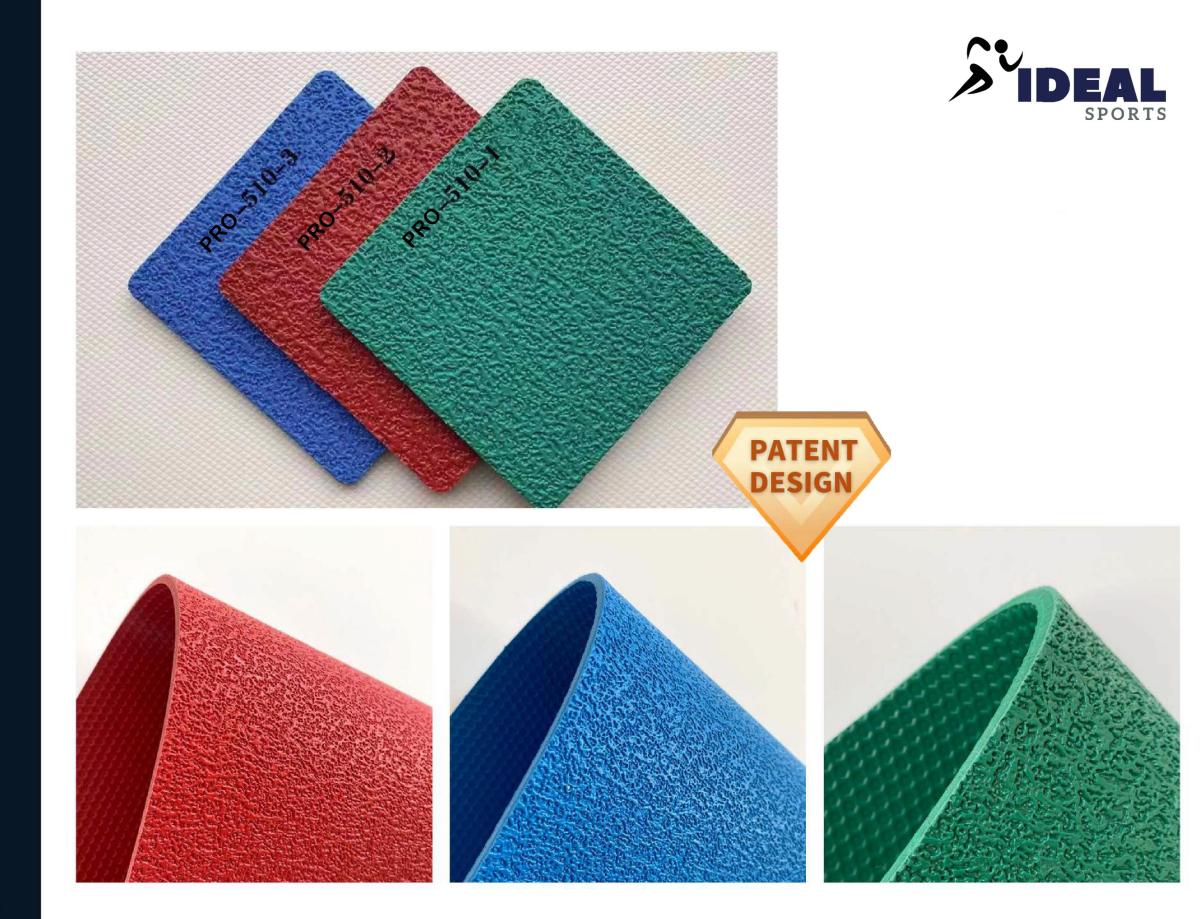

## OUTDOOR | MULTI-SPORTS | PATENT DESIGN

| Product Type:  | PVC flooring roll                                                                                                                                                                                                                                                                                                          |
|----------------|----------------------------------------------------------------------------------------------------------------------------------------------------------------------------------------------------------------------------------------------------------------------------------------------------------------------------|
| Model:         | IDL Quiklay                                                                                                                                                                                                                                                                                                                |
| Thickness:     | 5.1mm                                                                                                                                                                                                                                                                                                                      |
| Specification: | 1.8m (width) x 15m (length)                                                                                                                                                                                                                                                                                                |
| Color:         | 3(Blue, green, red)                                                                                                                                                                                                                                                                                                        |
| Application :  | High-end tennis and badminton venues                                                                                                                                                                                                                                                                                       |
| Feature:       | <ul> <li>surface layer: surface antifouling stability layer, no scratch treatment</li> <li>wear resistant layer: hardened and thickened 1.3mm</li> <li>double fiber stabilization layer</li> <li>high density low calcium foam layer</li> <li>back seal low calcium foam layer</li> <li>years quality assurance</li> </ul> |